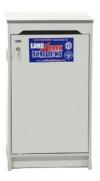

Height - 35" Depth - 17" Width - 19"

100lb Bulk Container: \$9.00

200lb Bulk Container: \$17.00

There is also a 300lb Bulk Container available for \$25.00.

**Bulk Shredding:** 

Available at \$0.14 per pound.