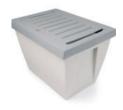

**CONTACT:** Leigh Stanislaw 270-809-4435

**EMAIL:** 

Istanislaw@murraystate.edu

**WEBSITE:** 

http://campus.murraystate.edu/adm inist/procurement/shredding.htm

Height - 14" Depth - 14.5" Width - 20"

30lb Bulk Container: \$9.00 (Under Desk Usage)