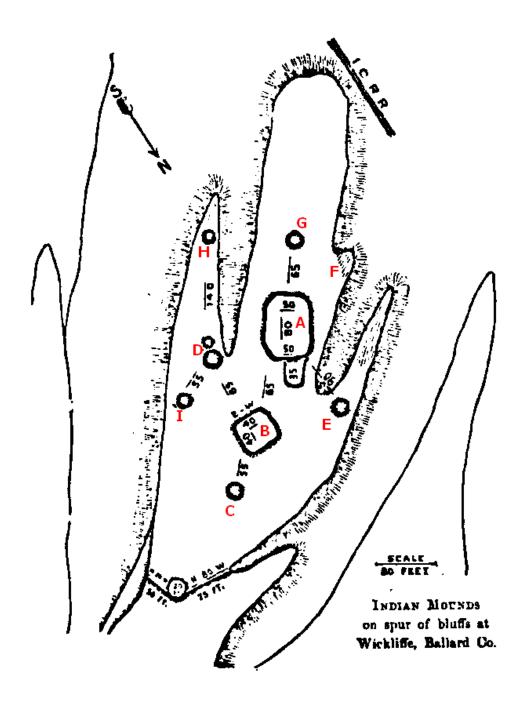

Figure 1. Loughridge map of Wickliffe Mounds with modern mound designations.

Figure 2. Wickliffe Mounds site showing mounds and excavations 1984-2004.

Figure 3. Distribution of Early Wickliffe middens.

Figure 4. Distribution of Middle Wickliffe middens.