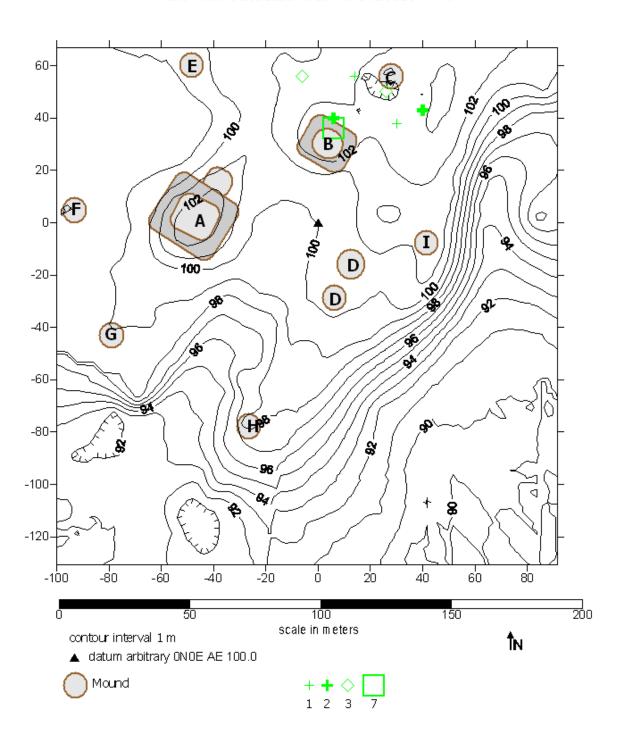

Figure 5. Distribution of Late Wickliffe middens.

Early Wickliffe Mississippi Plain distribution

Figure 6. Distribution of Early Wickliffe Mississippi Plain ceramics.

Middle Wickliffe Mississippi Plain distribution