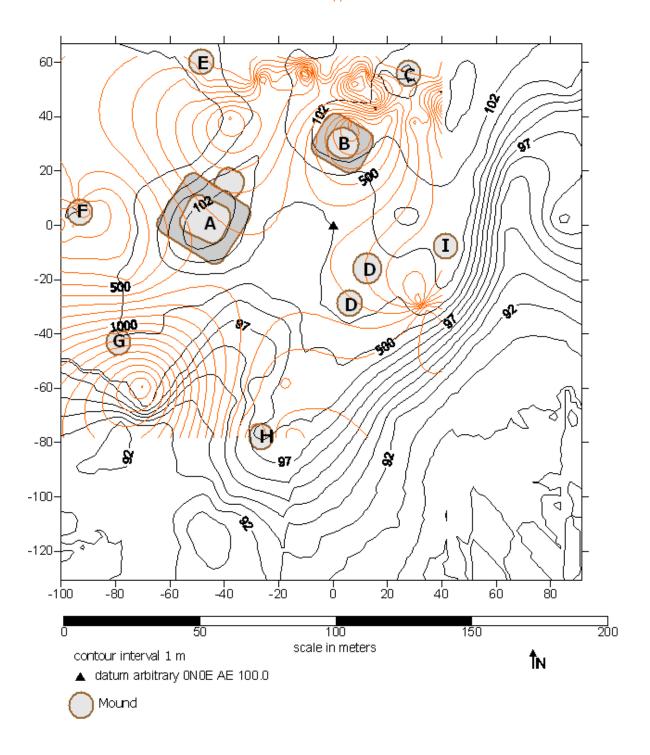

Figure 7. Distribution of Middle Wickliffe Mississippi Plain ceramics.

Late Widdliffe Mississippi Plain distribution

Figure 8. Distribution of Late Wickliffe Mississippi Plain ceramics.