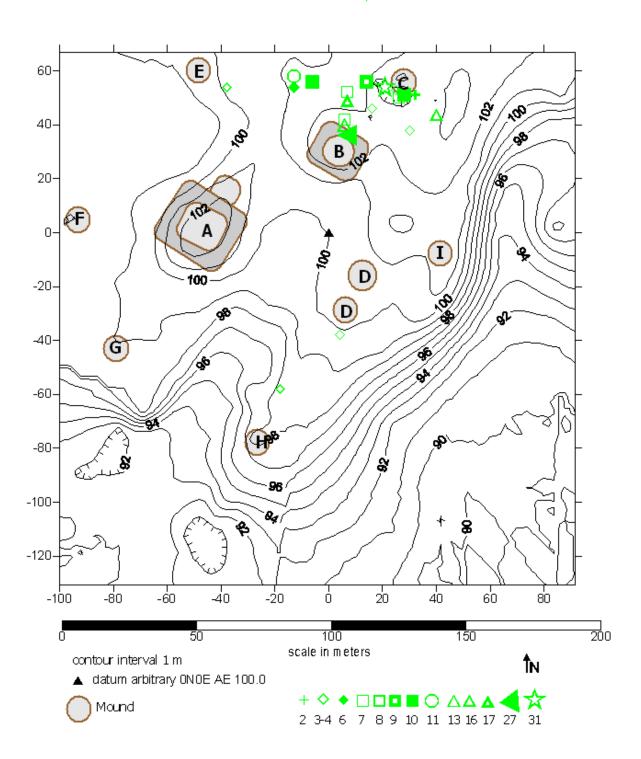

Figure 5. Distribution of Late Wickliffe middens.

Early Wickliffe Mississippi Plain distribution

Figure 6. Distribution of Early Wickliffe Mississippi Plain ceramics.

Middle Wickliffe Mississippi Plain distribution