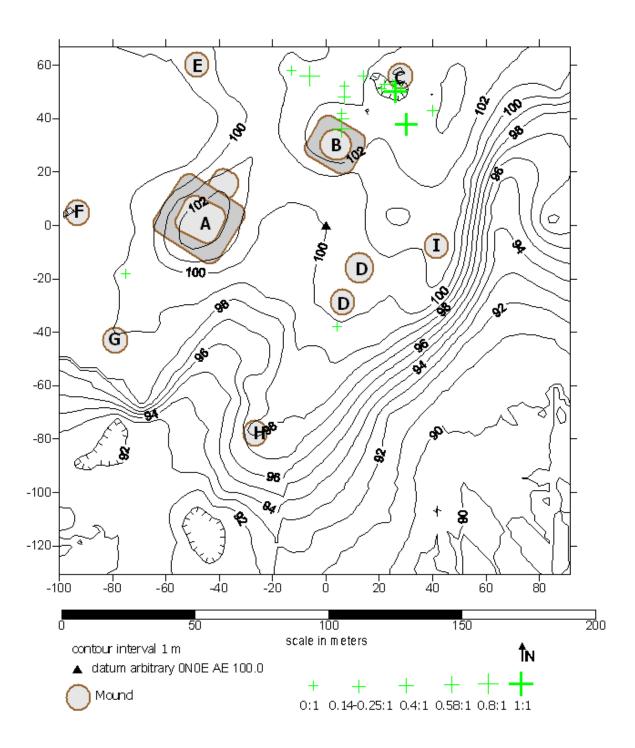

Figure 7. Distribution of Middle Wickliffe Mississippi Plain ceramics.

Late Widdliffe Mississippi Plain distribution

Figure 8. Distribution of Late Wickliffe Mississippi Plain ceramics.