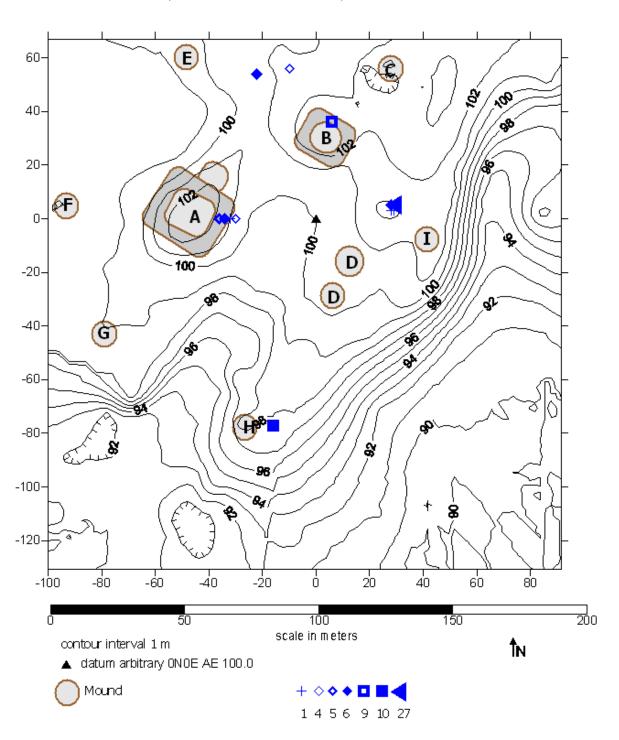

Distribution of O'Byam var. Adams

Figure 27. Distribution of O'Byam var. Adams rim sherds.

Distribution of O'Byam var. O'Byam

Figure 28. Distribution of O'Byam var. O'Byam rim sherds.

Middle Widkliffe Nashville Negative painted distribution