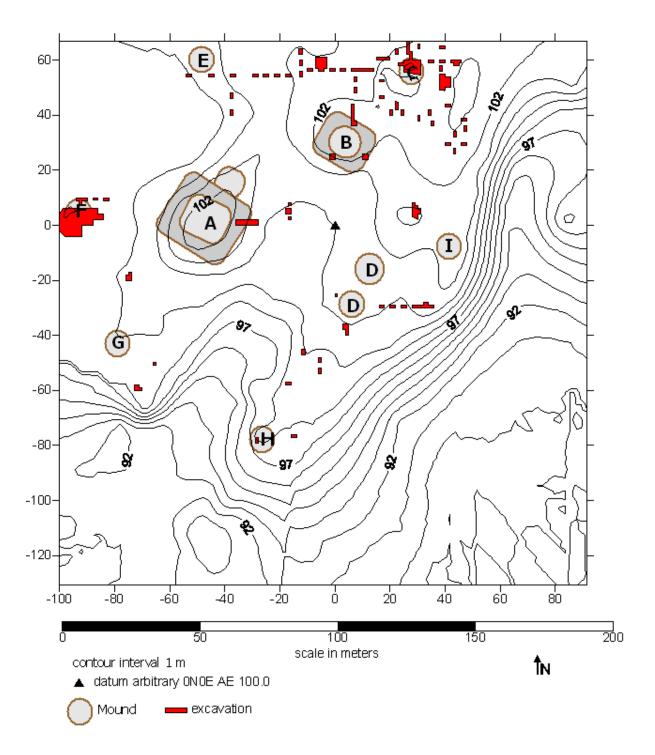

Figure 1. Loughridge map of Wickliffe Mounds with modern mound designations.

Figure 2. Wickliffe Mounds site showing mounds and excavations 1984-2004.

Figure 3. Distribution of Early Wickliffe middens.

Figure 4. Distribution of Middle Wickliffe middens.