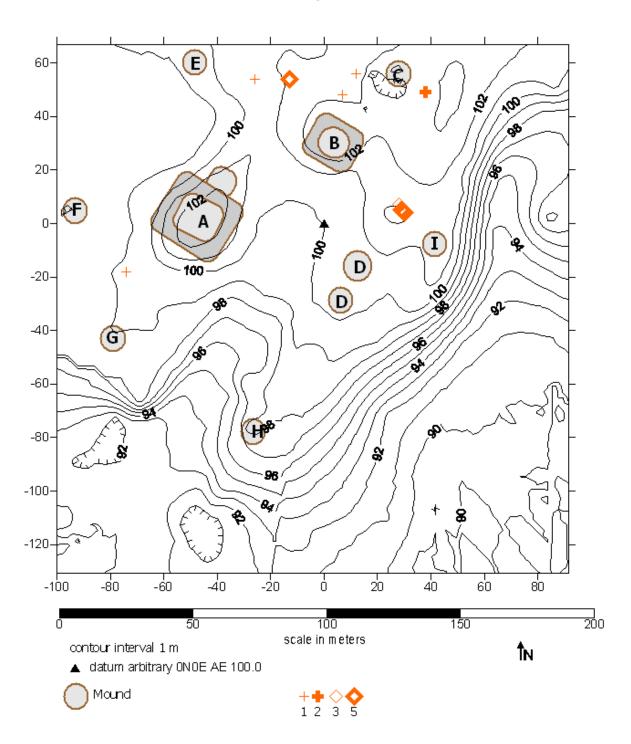

Figure 1. Loughridge map of Wickliffe Mounds with modern mound designations.

Figure 2. Wickliffe Mounds site showing mounds and excavations 1984-2004.

Figure 3. Distribution of Early Wickliffe middens.

Figure 4. Distribution of Middle Wickliffe middens.