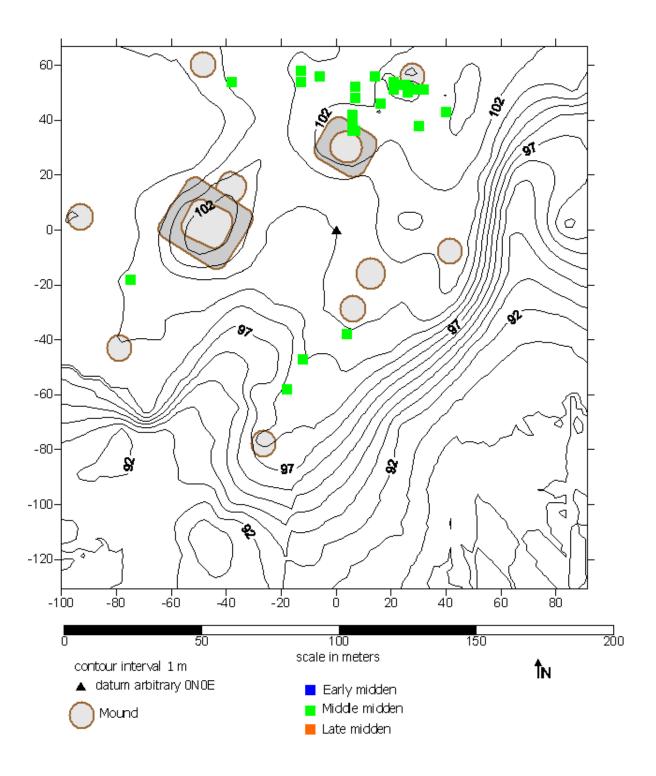

Figure 1. Loughridge map of Wickliffe Mounds with modern mound designations.

Figure 2. Wickliffe Mounds site showing mounds and excavations 1984-2004.

Figure 3. Distribution of Early Wickliffe middens.

Figure 4. Distribution of Middle Wickliffe middens.

Figure 5. Distribution of Late Wickliffe middens.

Early Wickliffe Mississippi Plain distribution

Figure 6. Distribution of Early Wickliffe Mississippi Plain ceramics.

Middle Wickliffe Mississippi Plain distribution

Figure 7. Distribution of Middle Wickliffe Mississippi Plain ceramics.

Late Widdliffe Mississippi Plain distribution

Figure 8. Distribution of Late Wickliffe Mississippi Plain ceramics.