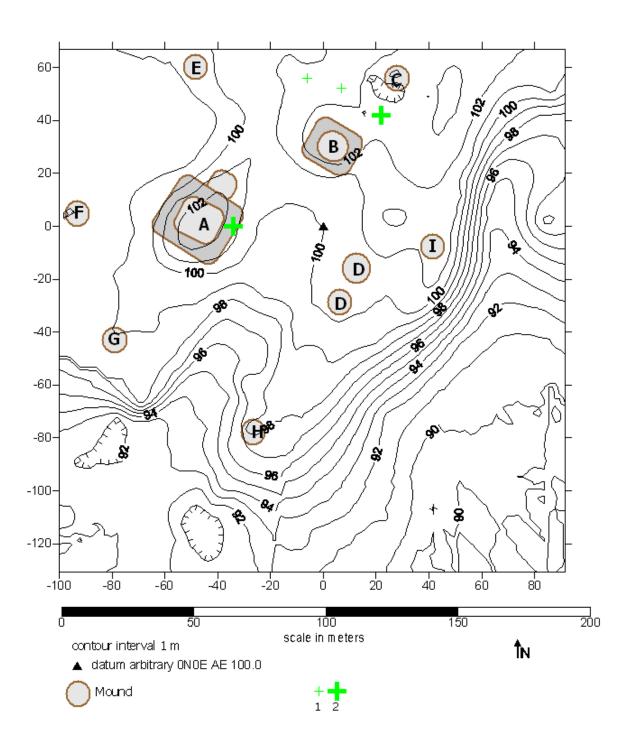

Figure 1. Loughridge map of Wickliffe Mounds with modern mound designations.

Figure 2. Wickliffe Mounds site showing mounds and excavations 1984-2004.

Figure 3. Distribution of Early Wickliffe middens.

Figure 4. Distribution of Middle Wickliffe middens.