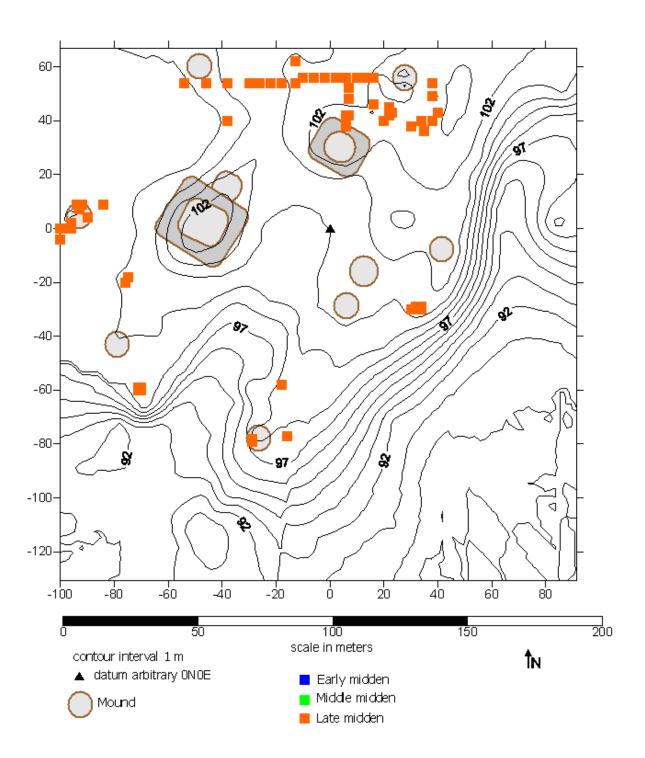

Figure 5. Distribution of Late Wickliffe middens.

Early Wickliffe Mississippi Plain distribution

Figure 6. Distribution of Early Wickliffe Mississippi Plain ceramics.

Middle Wickliffe Mississippi Plain distribution