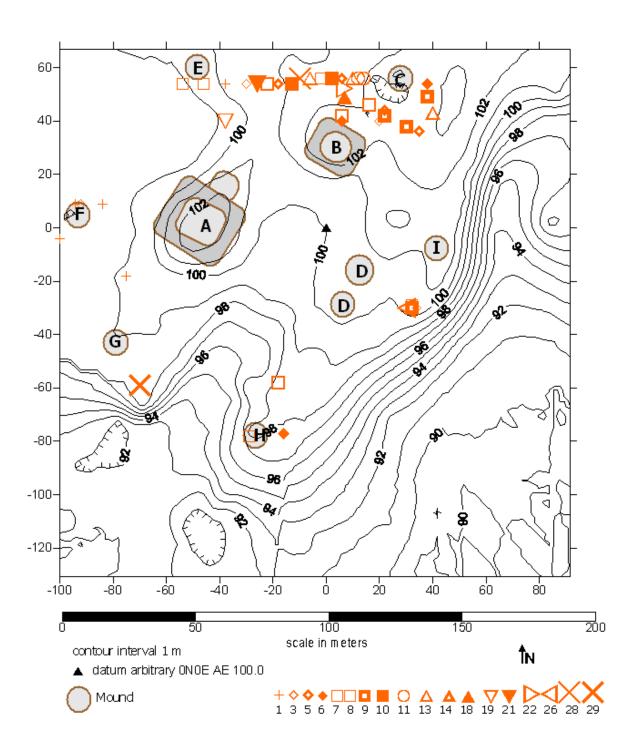

Figure 1. Loughridge map of Wickliffe Mounds with modern mound designations.

Figure 2. Wickliffe Mounds site showing mounds and excavations 1984-2004.

Figure 3. Distribution of Early Wickliffe middens.

Figure 4. Distribution of Middle Wickliffe middens.