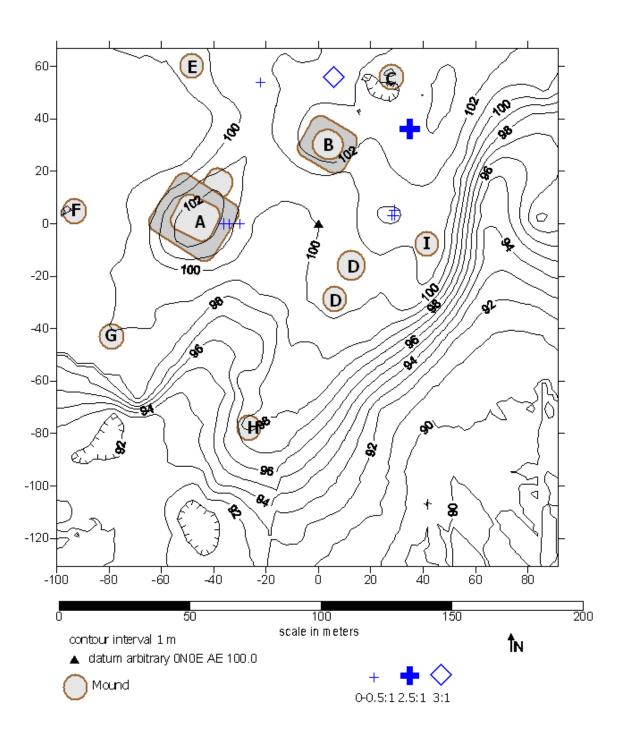

Figure 5. Distribution of Late Wickliffe middens.

Early Wickliffe Mississippi Plain distribution

Figure 6. Distribution of Early Wickliffe Mississippi Plain ceramics.

Middle Wickliffe Mississippi Plain distribution