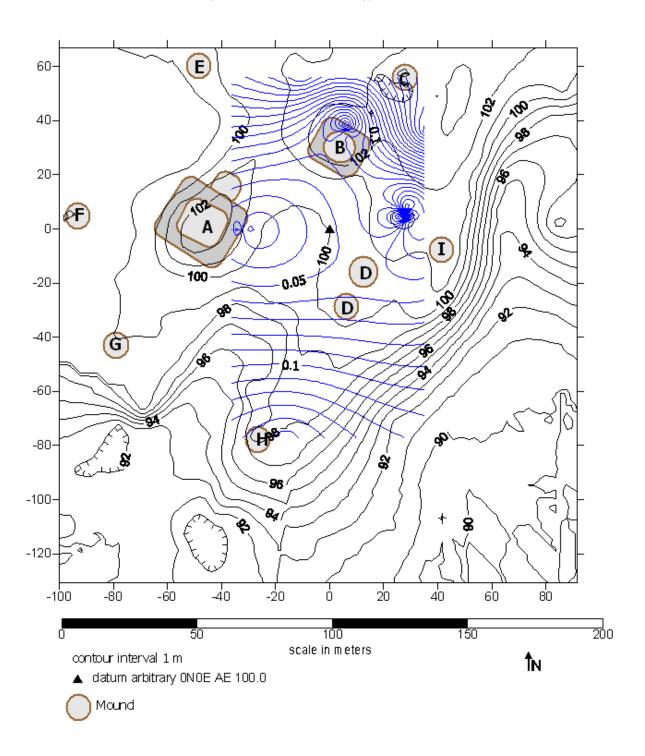

Figure 5. Distribution of Late Wickliffe middens.

Early Wickliffe Mississippi Plain distribution

Figure 6. Distribution of Early Wickliffe Mississippi Plain ceramics.

Middle Wickliffe Mississippi Plain distribution

Figure 7. Distribution of Middle Wickliffe Mississippi Plain ceramics.

Late Widdliffe Mississippi Plain distribution

Figure 8. Distribution of Late Wickliffe Mississippi Plain ceramics.