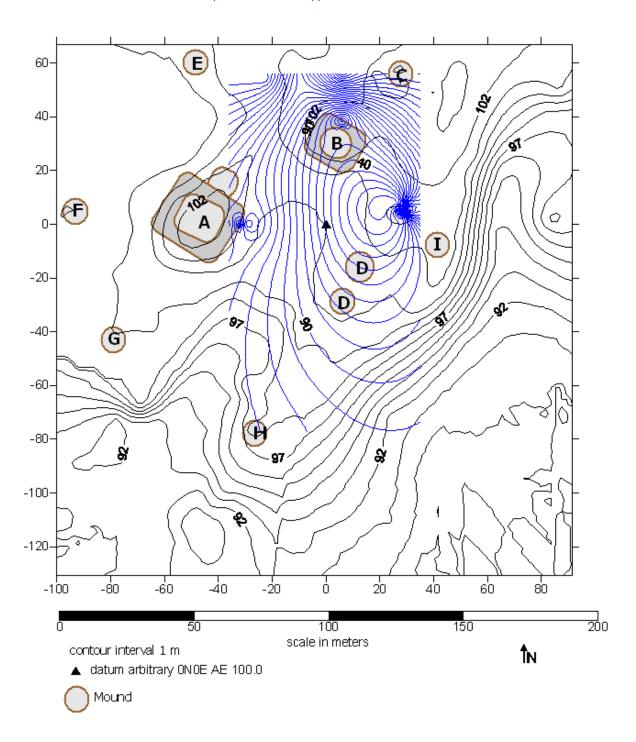

Figure 5. Distribution of Late Wickliffe middens.

Early Wickliffe Mississippi Plain distribution

Figure 6. Distribution of Early Wickliffe Mississippi Plain ceramics.

Middle Wickliffe Mississippi Plain distribution