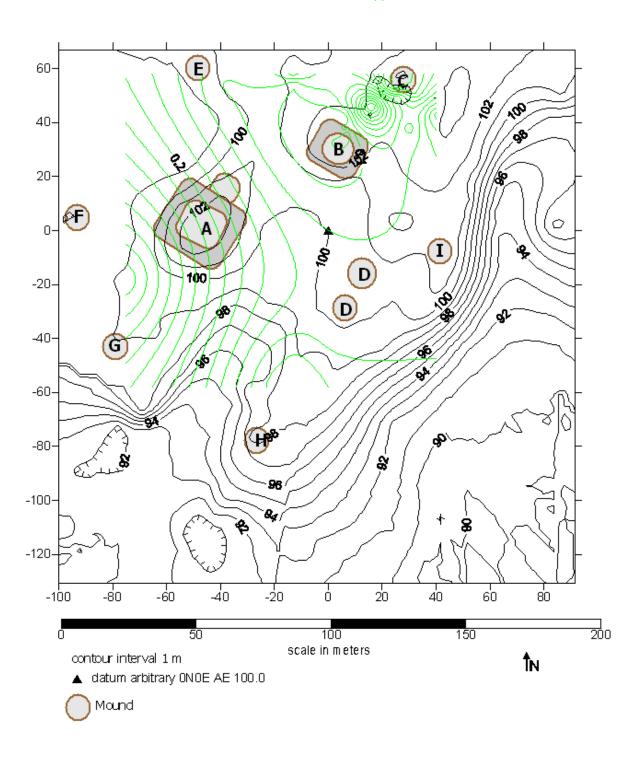

Figure 7. Distribution of Middle Wickliffe Mississippi Plain ceramics.

Late Widdliffe Mississippi Plain distribution

Figure 8. Distribution of Late Wickliffe Mississippi Plain ceramics.

#### Early Wickliffe Bell Plain distribution

Figure 9. Distribution of Early Wickliffe Bell Plain ceramics.

Middle Widkliffe Bell Plain distribution

Figure 10. Distribution of Middle Wickliffe Bell Plain ceramics.