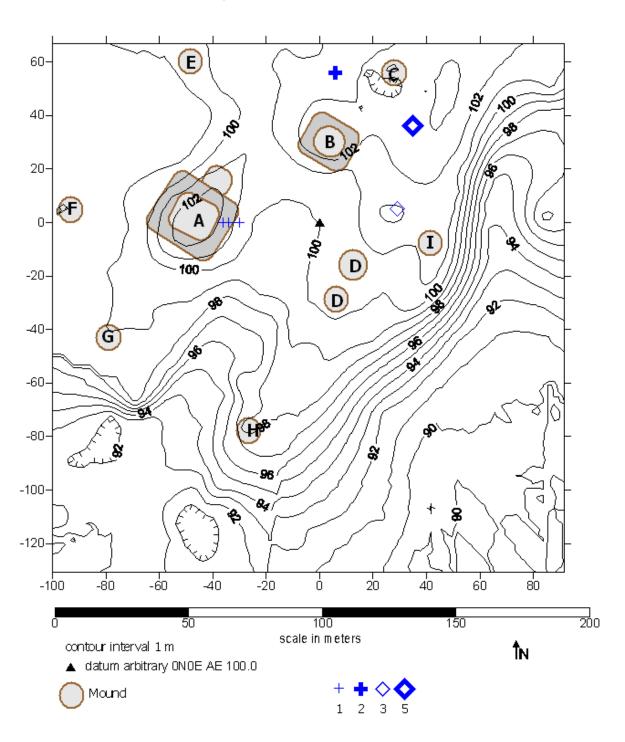

Figure 1. Loughridge map of Wickliffe Mounds with modern mound designations.

Figure 2. Wickliffe Mounds site showing mounds and excavations 1984-2004.

Figure 3. Distribution of Early Wickliffe middens.

Figure 4. Distribution of Middle Wickliffe middens.