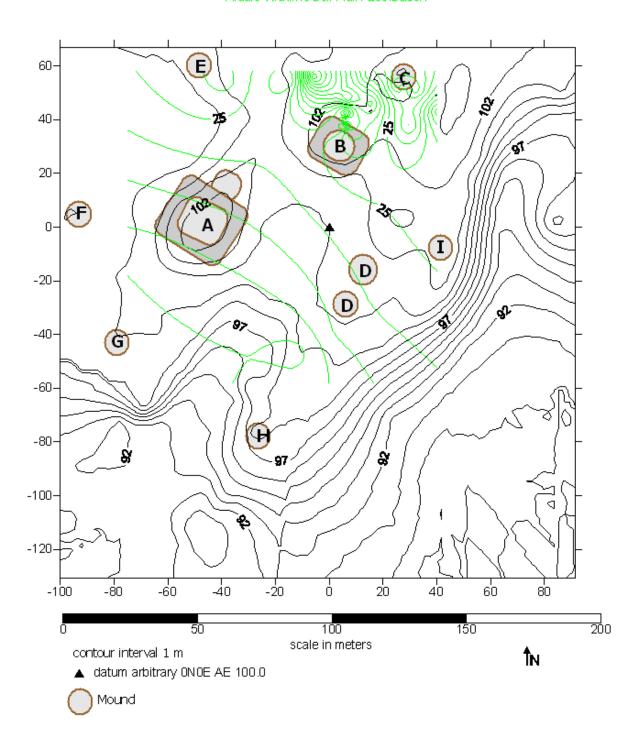

Figure 5. Distribution of Late Wickliffe middens.

Early Wickliffe Mississippi Plain distribution

Figure 6. Distribution of Early Wickliffe Mississippi Plain ceramics.

Middle Wickliffe Mississippi Plain distribution

Figure 7. Distribution of Middle Wickliffe Mississippi Plain ceramics.

Late Widdliffe Mississippi Plain distribution

Figure 8. Distribution of Late Wickliffe Mississippi Plain ceramics.