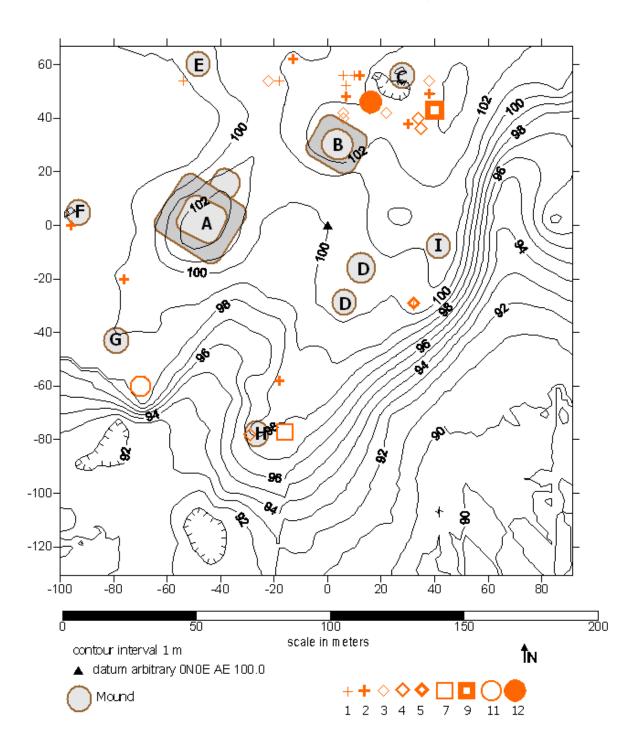

Figure 7. Distribution of Middle Wickliffe Mississippi Plain ceramics.

Late Widdliffe Mississippi Plain distribution

Figure 8. Distribution of Late Wickliffe Mississippi Plain ceramics.