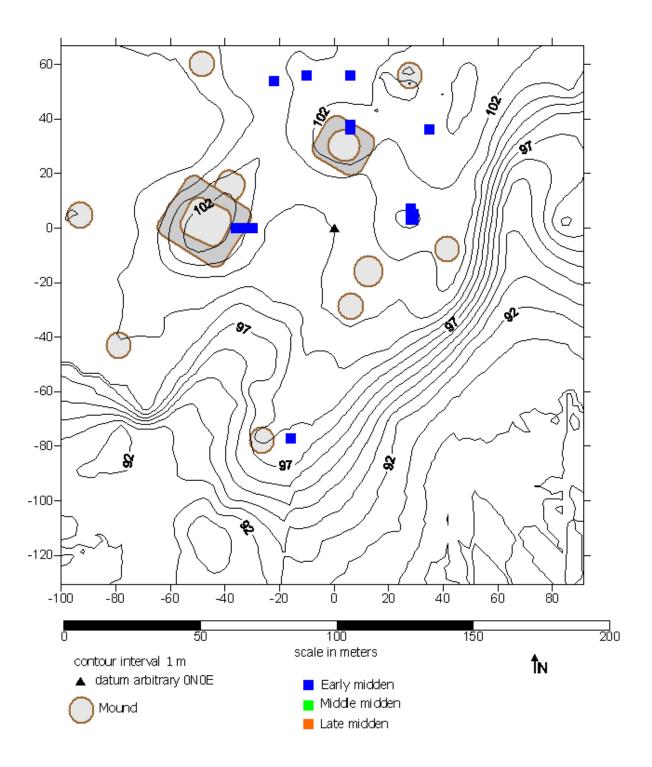

Figure 1. Loughridge map of Wickliffe Mounds with modern mound designations.

Figure 2. Wickliffe Mounds site showing mounds and excavations 1984-2004.

Figure 3. Distribution of Early Wickliffe middens.

Figure 4. Distribution of Middle Wickliffe middens.

Figure 5. Distribution of Late Wickliffe middens.

Early Wickliffe Mississippi Plain distribution

Figure 6. Distribution of Early Wickliffe Mississippi Plain ceramics.

Middle Wickliffe Mississippi Plain distribution