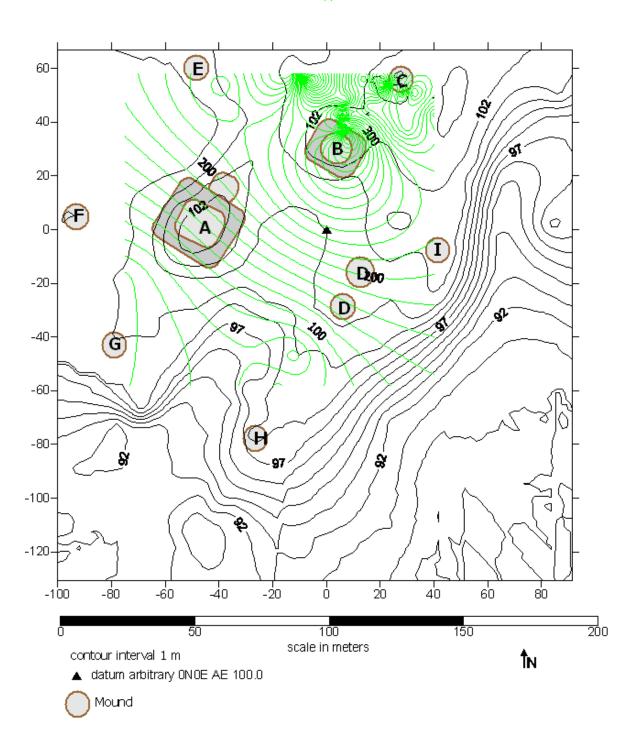

Figure 7. Distribution of Middle Wickliffe Mississippi Plain ceramics.

Late Widdliffe Mississippi Plain distribution

Figure 8. Distribution of Late Wickliffe Mississippi Plain ceramics.