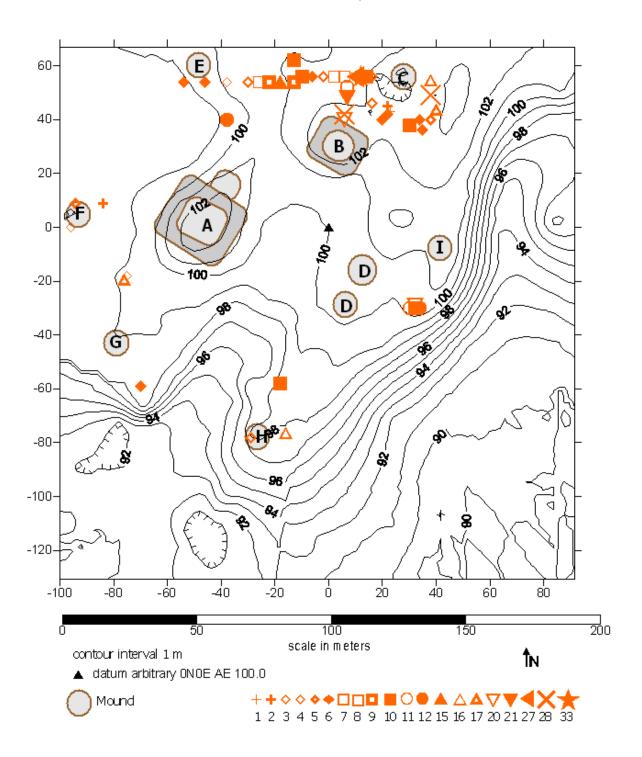

Figure 7. Distribution of Middle Wickliffe Mississippi Plain ceramics.

Late Widdliffe Mississippi Plain distribution

Figure 8. Distribution of Late Wickliffe Mississippi Plain ceramics.