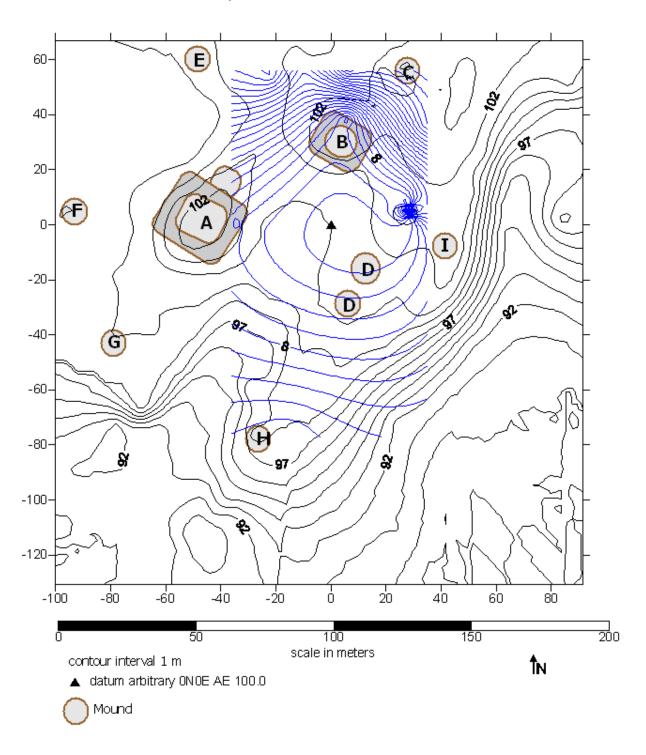

Figure 1. Loughridge map of Wickliffe Mounds with modern mound designations.

Figure 2. Wickliffe Mounds site showing mounds and excavations 1984-2004.

Figure 3. Distribution of Early Wickliffe middens.

Figure 4. Distribution of Middle Wickliffe middens.